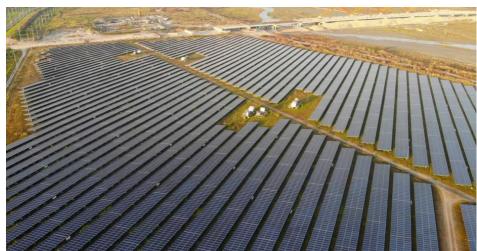

## **Clark Solar Plant**

Actual site photos

| Technical Description |                                                                        |
|-----------------------|------------------------------------------------------------------------|
| Location              | Clark Freport Zone, Pampanga                                           |
| Service Contract      | Citicore Solar Clark<br>23 MW Solar Power Generation (for<br>25 years) |
| Grid                  | Luzon                                                                  |
| Transmission Line     | c.2 km; 69 kV                                                          |
| Installed Capacity    | 22.3 MWdc                                                              |
| Inverter              | SMA SUNNY CENTRAL 1000CP XT<br>18 Inverters                            |
| COD                   | 11 March 2016                                                          |